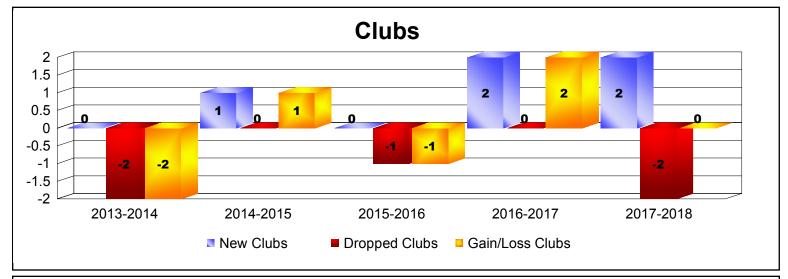

District 2 S5

As of June 2018 Cumulative

| Year      | New<br>Clubs | Dropped<br>Clubs | Gain/<br>Loss<br>Clubs | New<br>Members | Charter<br>Members | Reinstate<br>Members | Transfer<br>Members | Total<br>Member<br>Added | Total<br>Members<br>Dropped | Gain/<br>Loss<br>Members |
|-----------|--------------|------------------|------------------------|----------------|--------------------|----------------------|---------------------|--------------------------|-----------------------------|--------------------------|
| 2013-2014 | 0            | -2               | -2                     | 207            | 2                  | 8                    | 12                  | 229                      | -316                        | -87                      |
| 2014-2015 | 1            | 0                | 1                      | 301            | 28                 | 11                   | 11                  | 351                      | -286                        | 65                       |
| 2015-2016 | 0            | -1               | -1                     | 315            | 12                 | 8                    | 15                  | 350                      | -306                        | 44                       |
| 2016-2017 | 2            | 0                | 2                      | 422            | 50                 | 9                    | 10                  | 491                      | -280                        | 211                      |
| 2017-2018 | 2            | -2               | 0                      | 280            | 48                 | 4                    | 12                  | 344                      | -429                        | -85                      |
| Average   | 1            | -1               | 0                      | 305            | 28                 | 8                    | 12                  | 353                      | -323                        | 30                       |