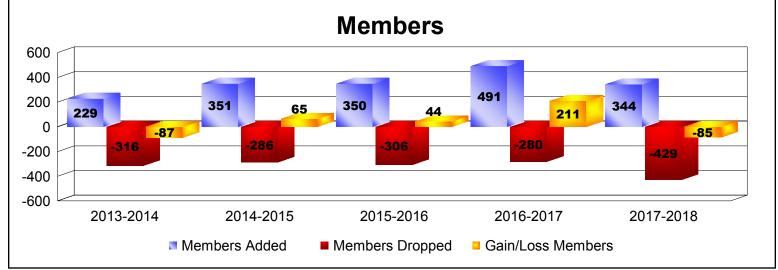

District 2 S5

As of June 2018 Cumulative

| Year      | New<br>Clubs | Dropped<br>Clubs | Gain/<br>Loss<br>Clubs | New<br>Members | Charter<br>Members | Reinstate<br>Members | Transfer<br>Members | Total<br>Member<br>Added | Total<br>Members<br>Dropped | Gain/<br>Loss<br>Members |
|-----------|--------------|------------------|------------------------|----------------|--------------------|----------------------|---------------------|--------------------------|-----------------------------|--------------------------|
| 2013-2014 | 0            | -2               | -2                     | 207            | 2                  | 8                    | 12                  | 229                      | -316                        | -87                      |
| 2014-2015 | 1            | 0                | 1                      | 301            | 28                 | 11                   | 11                  | 351                      | -286                        | 65                       |
| 2015-2016 | 0            | -1               | -1                     | 315            | 12                 | 8                    | 15                  | 350                      | -306                        | 44                       |
| 2016-2017 | 2            | 0                | 2                      | 422            | 50                 | 9                    | 10                  | 491                      | -280                        | 211                      |
| 2017-2018 | 2            | -2               | 0                      | 280            | 48                 | 4                    | 12                  | 344                      | -429                        | -85                      |
| Average   | 1            | -1               | 0                      | 305            | 28                 | 8                    | 12                  | 353                      | -323                        | 30                       |